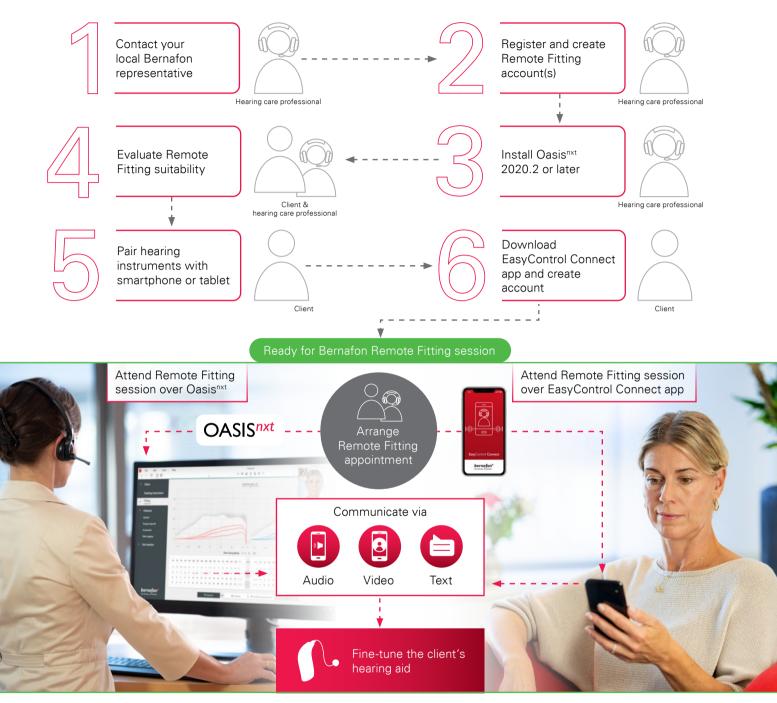

# An easy way to keep in touch

Introduce Bernafon Remote Fitting to your daily practice and provide online support for your clients at a mutually convenient time and place. You can make hearing instrument adjustments, provide fine tuning and counseling support and receive immediate feedback in real time, just as if your client was in your clinic

# Provide an even better service to your clients

Remote Fitting is an excellent solution for clients that have difficulty finding time for an office appointment. It's efficient for those who are working to set up a remote session during a break or during their lunch time and have their hearing aids adjusted within minutes, without the extra travel time needed. Also, those that simply can't travel or don't want to travel can receive fine-tuning without having to leave home.

### Adding flexibility

Nowadays, everyone is becoming used to modern technology including the use of smartphones and tablets. With the Bernafon EasyControl Connect app, that convenience can now extend to your own clinic. Because hearing instrument fine-tuning and counseling can be carried out remotely, your clients could be more likely to request this valuable support.