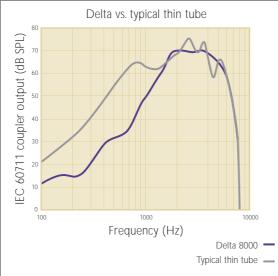

### Superior high-frequency performance

Benefiting from the speaker placement in the ear-canal, Delta offers unprecedented highfrequency performance. This means that Delta offers more useful gain, exactly where it's needed. A number of speech information cues, particularly from consonants such as "s" "f" or "th", concentrate their energy in the very high frequencies, above 5000 kHz. Delta's audiological concept optimizes the ability to amplify high frequencies, making Delta the ultimate "consonant hunter". The result is superior speech understanding in all situations.

### Clarity – audiology with a different starting point

In traditional hearing aids, the amplification strategy is designed to compensate for a hearing loss. The strategy for Delta, however, is entirely different, because it is based on the use of residual hearing and the addition of highfrequency amplification to improve speech understanding in noisy surroundings. By strengthening the existing capabilities, the Clarity approach offers improved understanding without increasing overall loudness or introducing unwanted side effects.