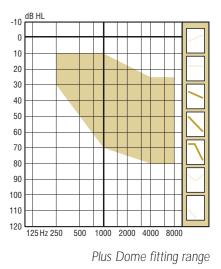

#### Open Dome or Plus Dome

Delta's speaker is positioned in the ear with a dome, which contains wax protection and is easily replaced by the user when needed. The

Open Dome fitting range

domes are available in two versions - the Open Dome is preferred for maximum comfort and no occlusion.

For some users, a bit more loudness or lower frequency gain is needed. Delta is designed to meet these needs with a semi-closed Plus Dome. Changing the dome is straightforward. The device can be easily re-prescribed via the fitting software.