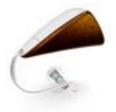

#### A fresh approach to colours

Delta is available in a number of never-seenbefore colours. With its high class appearance, Delta looks more like a modern consumer product than a medical prosthesis – Delta is not your grandparents' hearing aid. And Delta's wide

Delta Chocolate Brown

Delta Champagne Beige

Delta Mother of Pearl

Delta Deep Purple

Delta Green Chameleon

Delta Midnight Blue

Delta Shy Violet

Delta Sunset Orange

Delta Samoa Blue

Delta Wall Street

Delta Wildlife

Delta Check

variety of cool colours ensures that you can always suit your customers' individual style and preferences. You can easily replace Delta's shell colours in a matter of minutes with a small, easy to use tool.