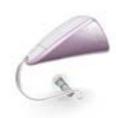

#### Delta is a promise of change!

The ultimate combination of form and function, Delta is what today's users are looking for. Finally, you can help more of these demanding and creative users to fix their hearing.

#### The ultimate in discretion

Delta is nothing like a traditional hearing aid. The amplifier sits discreetly and comfortably behind the ear. The speaker is placed directly in the ear canal, and it is connected with a thin, invisible wire. When sitting on the ear, Delta is highly discreet.

A revolutionary new concept in design, Delta triggers some new perceptions about what it means to have a hearing loss. Delta's triangular shape signals "high tech", not old age - something that today's technology savvy consumers can relate to.

#### Quite simply... Delta is cool

Delta looks so good, and so different, that it gives people something else to think about besides their hearing loss. Delta is modern, just like them. With Delta, your customers can be as discreet as they want, or not!