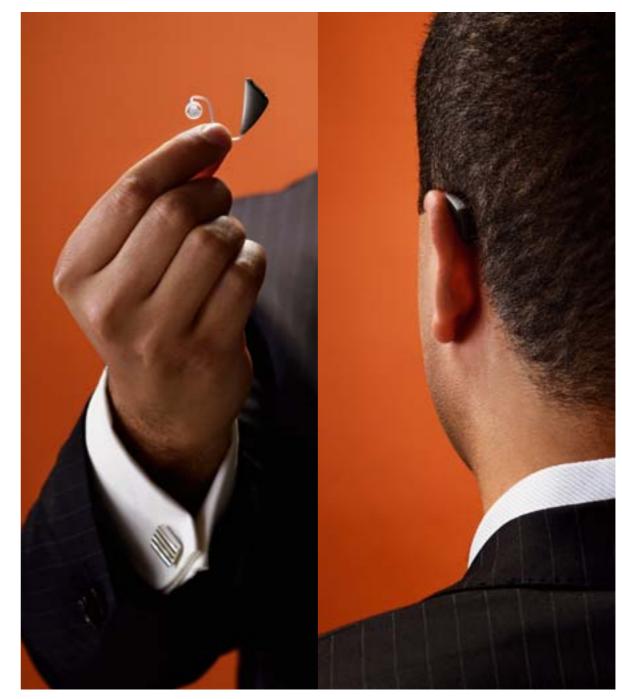

#### The ultimate in discretion

Delta is nothing like a traditional hearing aid. The amplifier sits discreetly and comfortably behind the ear. The speaker is placed directly in the ear canal, and it is connected with a thin, invisible wire. When sitting on the ear, Delta is highly discreet.

A revolutionary new concept in design, Delta triggers some new perceptions about what it means to have a hearing loss. Delta's triangular shape signals "high tech", not old age - something that today's technology savvy consumers can relate to.

#### Quite simply... Delta is cool

Delta looks so good, and so different, that it gives people something else to think about besides their hearing loss. Delta is modern, just like them. With Delta, your customers can be as discreet as they want, or not!