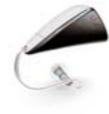

#### The ultimate in discretion

Delta is nothing like a traditional hearing aid. The amplifier sits discreetly and comfortably behind the ear. The speaker is placed directly in the ear canal, and it is connected with a thin, invisible wire. When sitting on the ear, Delta is highly discreet.

A revolutionary new concept in design, Delta triggers some new perceptions about what it means to have a hearing loss. Delta's triangular shape signals "high tech", not old age - something that today's technology savvy consumers can relate to.

#### Quite simply... Delta is cool

Delta looks so good, and so different, that it gives people something else to think about besides their hearing loss. Delta is modern, just like them. With Delta, your customers can be as discreet as they want, or not!