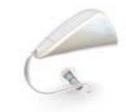

# Gaining acceptance...

Amplifier

Unique, triangular shape ensures optimal position for two, state-ofthe-art microphones.

> Speaker Placed in the ear canal to offer unmatched performance and comfort.

Dome Easy to replace for the user, and integrates wax protection.

> Ear grip Holds the device onto the ear, and can be removed by the user.

Virtually invisible!

Delta Champagne Beige