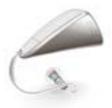

#### The ultimate in discretion

Delta is nothing like a traditional hearing aid. The amplifier sits discreetly and comfortably behind the ear. The speaker is placed directly in the ear canal, and it is connected with a thin, invisible wire. When sitting on the ear, Delta is highly discreet.

A revolutionary new concept in design, Delta triggers some new perceptions about what it means to have a hearing loss. Delta's triangular shape signals "high tech", not old age - something that today's technology savvy consumers can relate to.

# Gaining acceptance...

Amplifier

Unique, triangular shape ensures optimal position for two, state-ofthe-art microphones.

> Speaker Placed in the ear canal to offer unmatched performance and comfort.

Dome Easy to replace for the user, and integrates wax protection.

> Ear grip Holds the device onto the ear, and can be removed by the user.

Virtually invisible!

Delta Champagne Beige