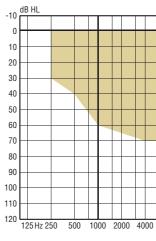

#### Open Dome or Plus Dome

Delta's speaker is positioned in the ear with a dome, which contains wax protection and is easily replaced by the user when needed. The

Open Dome fitting range

domes are available in two versions - the Open Dome is preferred for maximum comfort and no occlusion.