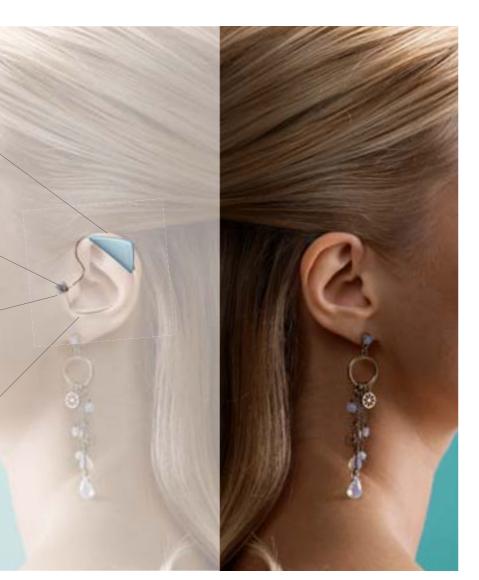

# Gaining acceptance...

Amplifier

Unique, triangular shape ensures optimal position for two, state-ofthe-art microphones.

> Speaker Placed in the ear canal to offer unmatched performance and comfort.

Dome Easy to replace for the user, and integrates wax protection.

> Ear grip Holds the device onto the ear, and can be removed by the user.

Virtually invisible!

Delta Champagne Beige