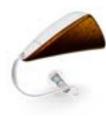

## starts with a groundbreaking new design

Delta Wall Street

#### A fresh approach to colours

Delta is available in a number of never-seenbefore colours. With its high class appearance, Delta looks more like a modern consumer product than a medical prosthesis – Delta is not your grandparents' hearing aid. And Delta's wide

Delta Samoa Blue

Delta Wall Street

Delta Wildlife

Delta Check

variety of cool colours ensures that you can always suit your customers' individual style and preferences. You can easily replace Delta's shell colours in a matter of minutes with a small, easy to use tool.