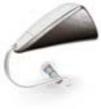

#### The ultimate in discretion

Delta is nothing like a traditional hearing aid. The amplifier sits discreetly and comfortably behind the ear. The speaker is placed directly in the ear canal, and it is connected with a thin, invisible wire. When sitting on the ear, Delta is highly discreet.

A revolutionary new concept in design, Delta triggers some new perceptions about what it means to have a hearing loss. Delta's triangular shape signals "high tech", not old age - something that today's technology savvy consumers can relate to.

# Gaining acceptance...

Amplifier

Unique, triangular shape ensures optimal position for two, state-ofthe-art microphones.

> Speaker Placed in the ear canal to offer unmatched performance and comfort.

Dome Easy to replace for the user, and integrates wax protection.

> Ear grip Holds the device onto the ear, and can be removed by the user.

Virtually invisible!

Delta Champagne Beige