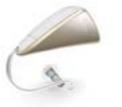

#### A fresh approach to colours

Delta is available in a number of never-seenbefore colours. With its high class appearance, Delta looks more like a modern consumer product than a medical prosthesis – Delta is not your grandparents' hearing aid. And Delta's wide

Delta Chocolate Brown

Delta Champagne Beige

Delta Mother of Pearl

Delta Deep Purple

Delta Green Chameleon

Delta Midnight Blue

Delta Shy Violet

Delta Sunset Orange

Delta Samoa Blue

Delta Wall Street

Delta Wildlife

Delta Check

variety of cool colours ensures that you can always suit your customers' individual style and preferences. You can easily replace Delta's shell colours in a matter of minutes with a small, easy to use tool.