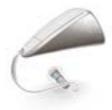

#### The ultimate in discretion

Delta is nothing like a traditional hearing aid. The amplifier sits discreetly and comfortably behind the ear. The speaker is placed directly in the ear canal, and it is connected with a thin, invisible wire. When sitting on the ear, Delta is highly discreet.

# Gaining acceptance...

Amplifier

Unique, triangular shape ensures optimal position for two, state-ofthe-art microphones.

> Speaker Placed in the ear canal to offer unmatched performance and comfort.

Dome Easy to replace for the user, and integrates wax protection.

> Ear grip Holds the device onto the ear, and can be removed by the user.

Virtually invisible!

Delta Champagne Beige