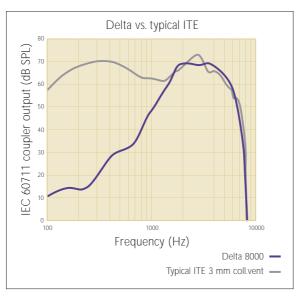

### Superior high-frequency performance

Benefiting from the speaker placement in the ear-canal, Delta offers unprecedented highfrequency performance. This means that Delta offers more useful gain, exactly where it's needed. A number of speech information cues, particularly from consonants such as "s" "f" or "th", concentrate their energy in the very high frequencies, above 5000 kHz. Delta's audiological concept optimizes the ability to amplify high frequencies, making Delta the ultimate "consonant hunter". The result is superior speech understanding in all situations.

#### Delta 8000

The best solution for speech in noise and ease of listening

- Extended bandwidth up to 8000 Hz
- Artificial Intelligence-enabled automatics
- Memory functionality
- Multiband adaptive directionality
- TriState noise management
- Automatic and manual adaptation manager
- Maximum fitting flexibility with 7 channels (Plus Dome) or 6 channels (Open Dome)