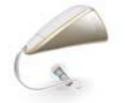

# Gaining acceptance...

Amplifier

Unique, triangular shape ensures optimal position for two, state-ofthe-art microphones.

> Speaker Placed in the ear canal to offer unmatched performance and comfort.

Dome Easy to replace for the user, and integrates wax protection.

> Ear grip Holds the device onto the ear, and can be removed by the user.

Virtually invisible!

Delta Champagne Beige