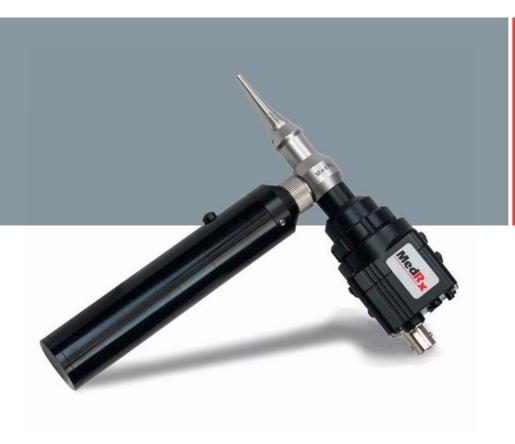

# MedRx Video Otoscope

Capture, view and store digital images

#### VIDEO COMPANION SOFTWARE

Capture, view and store digital images in the user friendly NOAH™ compatible VO Software.

The Video Companion Software is designed to easily interface with a laptop or desktop computer via USB 2.0 video capture cable.