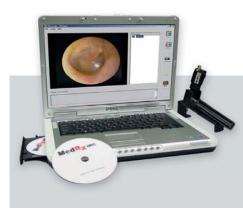

# MedRx Video Otoscope

Capture, view and store digital images

#### VIDEO COMPANION SOFTWARE

Capture, view and store digital images in the user friendly NOAH™ compatible VO Software.

The Video Companion Software is designed to easily interface with a laptop or desktop computer via USB 2.0 video capture cable.